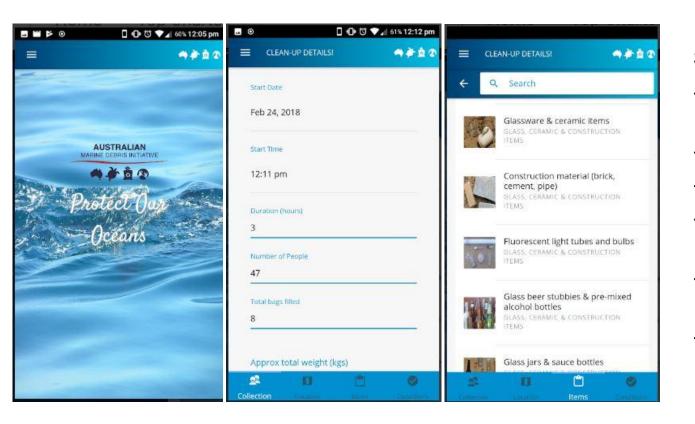

## Submitting Data

The database has an open access policy enabling scientists, government agencies, communities and organisations to request data on marine debris in Australia for educational and research purposes. The data submitted is always owned by the contributor, however the Australian Marine Debris Database provides one place for all data to be housed, providing everyone involved in the marine debris issue one place to both access and submit data on marine debris.

#### Data Access & Reporting

Our open access policy allows for a specific set of data reports to be generated for community groups, schools and partner organisations to assist in identifying marine debris trends and creating local source reduction plans.





AUSTRALIAN MARINE DEBRIS INITIATIVE



# AMDI App released!



#### Support from:

- Sunshine Coast Council
- UnityWater
- GBRMPA
- Northern Agricultural Catchments Council
- Southern Region Waste Group
- Hunter Local Land Services

AUSTRALIAN MARINE DEBRIS INITIATIVE

ď 🙇 🔊



## 2787 clean-up locations around Australia







## Track debris back to the source



www.tangaroablue.org



AUSTRALIAN MARINE DEBRIS INITIATIVE



### **Development of Source Reduction Plans**







# International marine debris in Cape York







# Diverting from landfill - recycling









# A huge thank you to all our supporters and volunteers



# For more information on volunteering or donating please visit www.tangaroablue.org