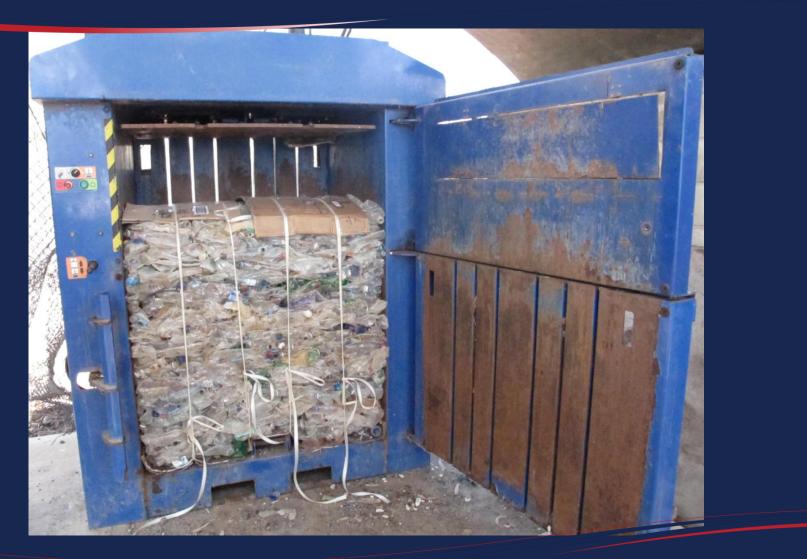

open access policy allows for a specific set of data reports to be generated for community groups, schools and partner organisations to assist in identifying marine debris trends and creating local source reduction plans.





AUSTRALIAN MARINE DEBRIS INITIATIVE



# AMDI App released!



#### Support from:

- Sunshine Coast Council
- UnityWater
- GBRMPA
- Northern Agricultural Catchments Council
- Southern Region Waste Group
- Hunter Local Land Services

AUSTRALIAN MARINE DEBRIS INITIATIVE

ď 🙇 🔊



## 2787 clean-up locations around Australia







## Track debris back to the source



www.tangaroablue.org



AUSTRALIAN MARINE DEBRIS INITIATIVE



### **Development of Source Reduction Plans**







# International marine debris in Cape York







# Diverting from landfill - recycling









# A huge thank you to all our supporters and volunteers



# For more information on volunteering or donating please visit www.tangaroablue.org